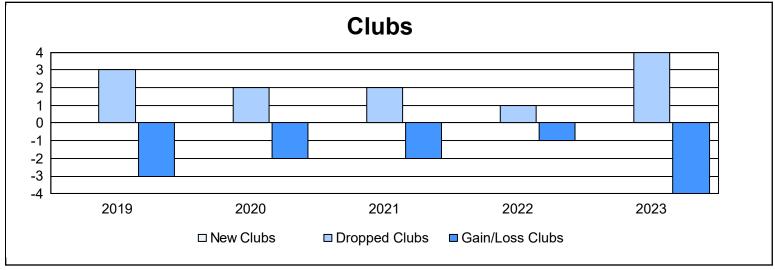

District 107 H As of June 2023 Cumulative

| Year      | New<br>Clubs | Dropped<br>Clubs | Gain/<br>Loss<br>Clubs | New<br>Members | Charter<br>Members | Reinstate<br>Members | Transfer<br>Members | Total<br>Member<br>Added | Total<br>Members<br>Dropped | Gain/<br>Loss<br>Members |
|-----------|--------------|------------------|------------------------|----------------|--------------------|----------------------|---------------------|--------------------------|-----------------------------|--------------------------|
| 2018-2019 | 0            | 3                | -3                     | 56             | 2                  | 2                    | 11                  | 71                       | 108                         | -37                      |
| 2019-2020 | 0            | 2                | -2                     | 44             | 0                  | 0                    | 4                   | 48                       | 133                         | -85                      |
| 2020-2021 | 0            | 2                | -2                     | 44             | 1                  | 1                    | 13                  | 59                       | 121                         | -62                      |
| 2021-2022 | 0            | 1                | -1                     | 46             | 0                  | 1                    | 2                   | 49                       | 101                         | -52                      |
| 2022-2023 | 0            | 4                | -4                     | 63             | 2                  | 0                    | 30                  | 95                       | 139                         | -44                      |
| Average   | 0            | 2                | -2                     | 51             | 1                  | 1                    | 12                  | 64                       | 120                         | -56                      |